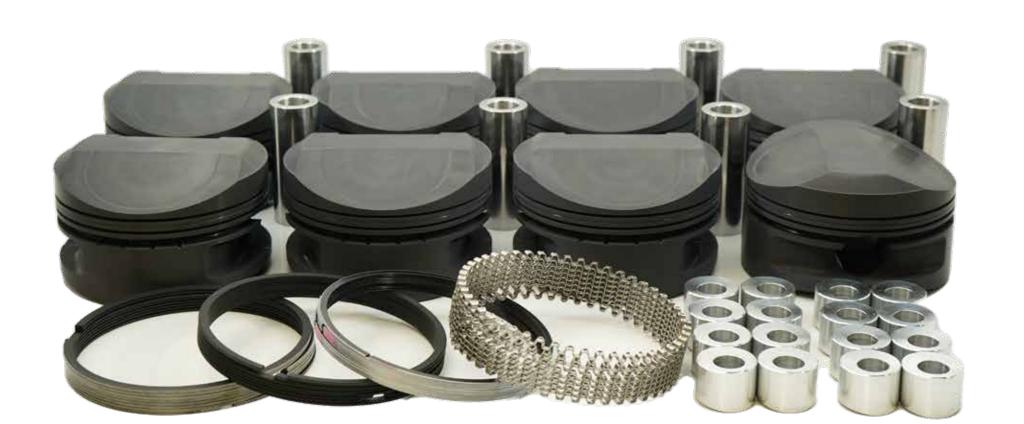

## Top Alcohol Hemi PowerPak

Introducing the Top Alcohol Hemi PowerPak piston set from Mahle Motorsports. Shelfstock availability, with a race proven design, made of 2618 forged alloy. PowerPak piston sets feature the highest quality, and reliability, from the technology leader in piston and ring design.

- Blown Alcohol Hemi Drag Race
- 0.290" Dome Height 17.6cc
- Ø4.4675" bore
- 2618 alloy
- 7.280"/7.310" rod length
- Mahle 1/16", 1/16", 3/16" rings included
- INT depth 0.330"
- EXH depth 0.315"
- Phosphate coating
- Race proven
- Includes 1.094" x 0.200" x 2.850" H13 pin and buttons