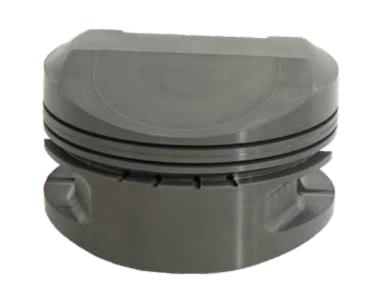

## Top Alcohol Hemi PowerPak

Introducing the Top Alcohol Hemi PowerPak piston set from Mahle Motorsports. Shelfstock availability, with a race proven design, made of 2618 forged alloy. PowerPak piston sets feature the highest quality, and reliability, from the technology leader in piston and ring design.

- Blown Alcohol Hemi Drag Race
- 0.290" Dome Height 17.6cc
- Ø4.4675" bore
- 2618 alloy
- 7.280"/7.310" rod length
- Mahle 1/16", 1/16", 3/16" rings included
- INT depth 0.330"
- EXH depth 0.315"
- Phosphate coating
- Race proven
- Includes 1.094" x 0.200" x 2.850" H13 pin and buttons