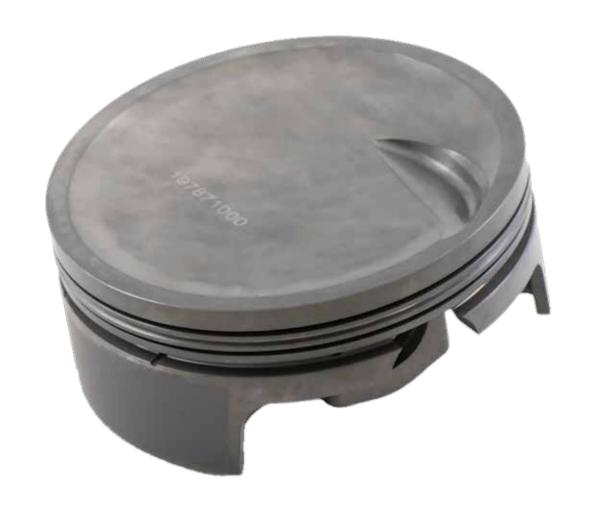

## Big Block Chevy Dish (STD Deck 9.800) PowerPak Piston Set

| Cubic E                                                                                                        | 3ore  | Stroke Rod Comp Pin Crown Wght Compression |                       |        |       | ion     | Alloy | Clearance Guide |       |     |      |       |        |        |           |
|----------------------------------------------------------------------------------------------------------------|-------|--------------------------------------------|-----------------------|--------|-------|---------|-------|-----------------|-------|-----|------|-------|--------|--------|-----------|
| Inches                                                                                                         |       |                                            |                       | Height | Diam. | Vol     | G     |                 | Ratio |     |      | Meas. | Min    | Max    | Part No.  |
| BIG BLOCK CHEVY DISH (STD DECK 9.800) 1.5, 1.5, 3.0mm File Fit Performance Ring Set Included 112cc 118cc 124cc |       |                                            |                       |        |       |         |       |                 |       |     |      |       |        |        |           |
| 565 4                                                                                                          | 4.600 | 4.250                                      | 6.535<br>R" INCLUDE C | 1.120R | 0.990 | -18.0cc | 533   | 9.2             | 8.9   | 8.6 | 2618 | 0.250 | 0.0061 | 0.0069 | 197871000 |