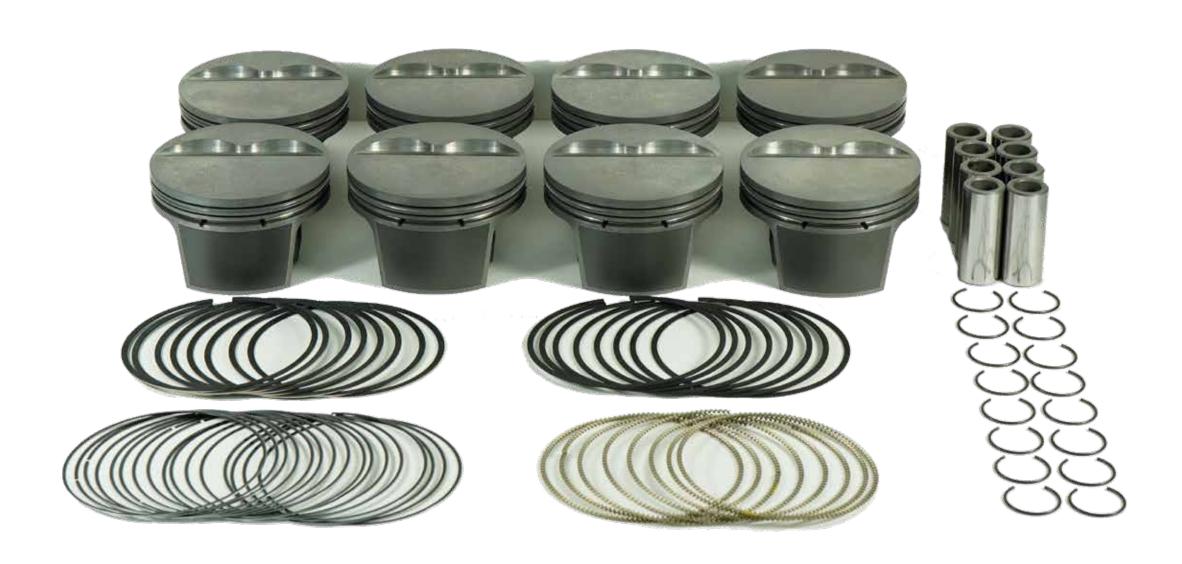

## Small Block Chevy Wissota PowerPak Piston Set

| Cubic  | Bore                                                   | Stroke         | Rod   | Comp   | Pin   | Crown  | Wght | Compression |       |      | Alloy | Clearance Guide |        |        |           |
|--------|--------------------------------------------------------|----------------|-------|--------|-------|--------|------|-------------|-------|------|-------|-----------------|--------|--------|-----------|
| Inches | S                                                      |                |       | Height | Diam. | Vol    | G    |             | Ratio |      |       | Meas.           | Min    | Max    | Part No.  |
| SMA    | SMALL BLOCK CHEVY WISSOTA CONCEPT ENGINE               |                |       |        |       |        |      |             |       |      |       |                 |        |        |           |
|        | 1.5, 1.5, 3.0mm File Fit Performance Ring Set included |                |       |        |       |        |      |             |       |      |       |                 |        |        |           |
|        |                                                        | N w/ Laser Etc |       |        |       |        |      | 58cc        | 64cc  | 70сс |       |                 |        |        |           |
| 355    | 4.030                                                  | 3.480/3.500    | 5.700 | 1.550  | 0.927 | -5.0cc | 463  | 11.0        | 10.2  | 9.6  | 4032  | 0.500           | 0.0025 | 0.0033 | 197725130 |
| 357    | 4.040                                                  |                |       |        |       |        | 467  | 11.0        | 10.3  | 9.6  |       |                 |        |        | 197725140 |
| 359    | 4.050                                                  |                |       |        |       |        | 471  | 11.1        | 10.3  | 9.6  |       |                 |        |        | 197725150 |
| 360    | 4.060                                                  |                |       |        |       |        | 475  | 11.1        | 10.3  | 9.7  |       |                 |        |        | 197725160 |