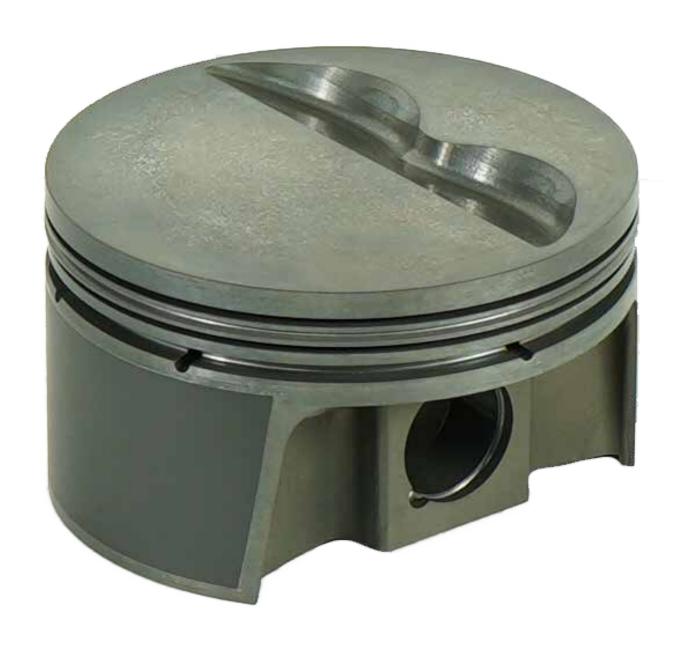

## Small Block Chevy Wissota PowerPak Piston Set

| Cubic  | Bore                                                   | Stroke         | Rod   | Comp   | Pin   | Crown  | Wght | Compression |       |      | Alloy | Clearance Guide |        |        |           |
|--------|--------------------------------------------------------|----------------|-------|--------|-------|--------|------|-------------|-------|------|-------|-----------------|--------|--------|-----------|
| Inches | S                                                      |                |       | Height | Diam. | Vol    | G    |             | Ratio |      |       | Meas.           | Min    | Max    | Part No.  |
| SMA    | SMALL BLOCK CHEVY WISSOTA CONCEPT ENGINE               |                |       |        |       |        |      |             |       |      |       |                 |        |        |           |
|        | 1.5, 1.5, 3.0mm File Fit Performance Ring Set included |                |       |        |       |        |      |             |       |      |       |                 |        |        |           |
|        |                                                        | N w/ Laser Etc |       |        |       |        |      | 58cc        | 64cc  | 70сс |       |                 |        |        |           |
| 355    | 4.030                                                  | 3.480/3.500    | 5.700 | 1.550  | 0.927 | -5.0cc | 463  | 11.0        | 10.2  | 9.6  | 4032  | 0.500           | 0.0025 | 0.0033 | 197725130 |
| 357    | 4.040                                                  |                |       |        |       |        | 467  | 11.0        | 10.3  | 9.6  |       |                 |        |        | 197725140 |
| 359    | 4.050                                                  |                |       |        |       |        | 471  | 11.1        | 10.3  | 9.6  |       |                 |        |        | 197725150 |
| 360    | 4.060                                                  |                |       |        |       |        | 475  | 11.1        | 10.3  | 9.7  |       |                 |        |        | 197725160 |