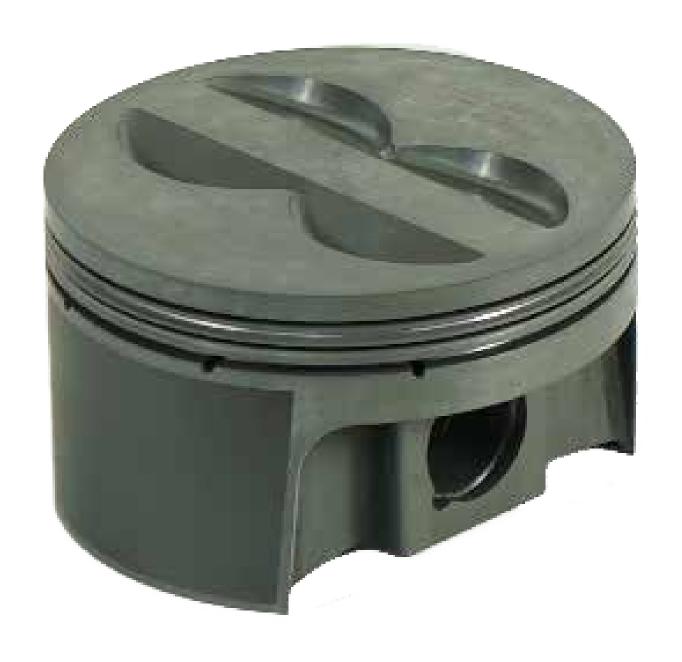

## Small Block Chevy 4-Valve Pocket Flat Top POWERPAK Piston Set

| Cubic  | Bore                                      | Stroke           | Rod        | Comp        | Pin   | Crown  | Wght | Compression |       | ion  | Alloy | Clearance Guide |        |        |           |
|--------|-------------------------------------------|------------------|------------|-------------|-------|--------|------|-------------|-------|------|-------|-----------------|--------|--------|-----------|
| Inche  | S                                         |                  |            | Height      | Diam. | Vol    | G    |             | Ratio |      |       | Meas.           | Min    | Max    | Part No.  |
| SMA    | SMALL BLOCK CHEVY 4-VALVE POCKET FLAT TOP |                  |            |             |       |        |      |             |       |      |       |                 |        |        |           |
| 1.0, 1 | .0, 2.0mr                                 | n File Fit Perfo | rmance Rin | g Set inclu | uded  |        |      | 58cc        | 64cc  | 70cc |       |                 |        |        |           |
| 355    | 4.030                                     | 3.480/3.500      | 5.700      | 1.550       | 0.927 | -5.0cc | 495  | 11.0        | 10.2  | 9.6  | 4032  | 0.500           | 0.0025 | 0.0033 | 930203630 |
| 357    | 4.040                                     |                  |            |             |       |        | 499  | 11.0        | 10.3  | 9.6  |       |                 |        |        | 930203640 |
| 360    | 4.060                                     |                  |            |             |       |        | 507  | 11.1        | 10.3  | 9.7  |       |                 |        |        | 930203660 |
| 355    | 4.030                                     | 3.480/3.500      | 6.000      | 1.250       | 0.927 | -5.0cc | 454  | 11.0        | 10.2  | 9.6  | 4032  | 0.500           | 0.0025 | 0.0033 | 930203730 |