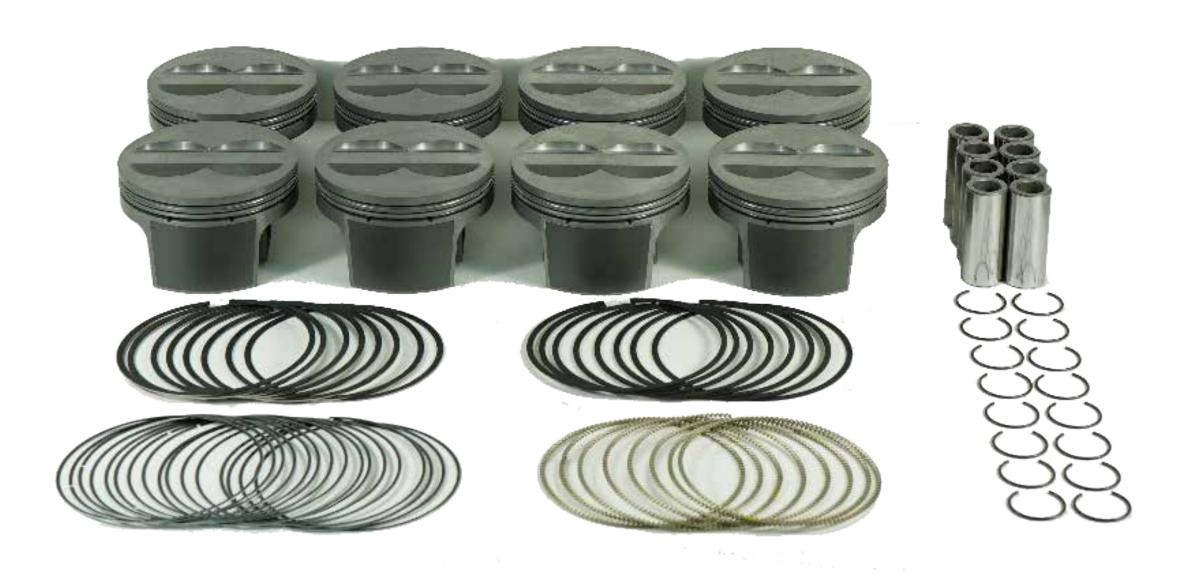

## Small Block Chevy 4-Valve Pocket Flat Top POWERPAK Piston Set

| Cubic  | Bore                                      | Stroke           | Rod        | Comp        | Pin   | Crown  | Wght | Compression |       | ion  | Alloy | Clearance Guide |        |        |           |
|--------|-------------------------------------------|------------------|------------|-------------|-------|--------|------|-------------|-------|------|-------|-----------------|--------|--------|-----------|
| Inche  | S                                         |                  |            | Height      | Diam. | Vol    | G    |             | Ratio |      |       | Meas.           | Min    | Max    | Part No.  |
| SMA    | SMALL BLOCK CHEVY 4-VALVE POCKET FLAT TOP |                  |            |             |       |        |      |             |       |      |       |                 |        |        |           |
| 1.0, 1 | .0, 2.0mr                                 | n File Fit Perfo | rmance Rin | g Set inclu | uded  |        |      | 58cc        | 64cc  | 70cc |       |                 |        |        |           |
| 355    | 4.030                                     | 3.480/3.500      | 5.700      | 1.550       | 0.927 | -5.0cc | 495  | 11.0        | 10.2  | 9.6  | 4032  | 0.500           | 0.0025 | 0.0033 | 930203630 |
| 357    | 4.040                                     |                  |            |             |       |        | 499  | 11.0        | 10.3  | 9.6  |       |                 |        |        | 930203640 |
| 360    | 4.060                                     |                  |            |             |       |        | 507  | 11.1        | 10.3  | 9.7  |       |                 |        |        | 930203660 |
| 355    | 4.030                                     | 3.480/3.500      | 6.000      | 1.250       | 0.927 | -5.0cc | 454  | 11.0        | 10.2  | 9.6  | 4032  | 0.500           | 0.0025 | 0.0033 | 930203730 |