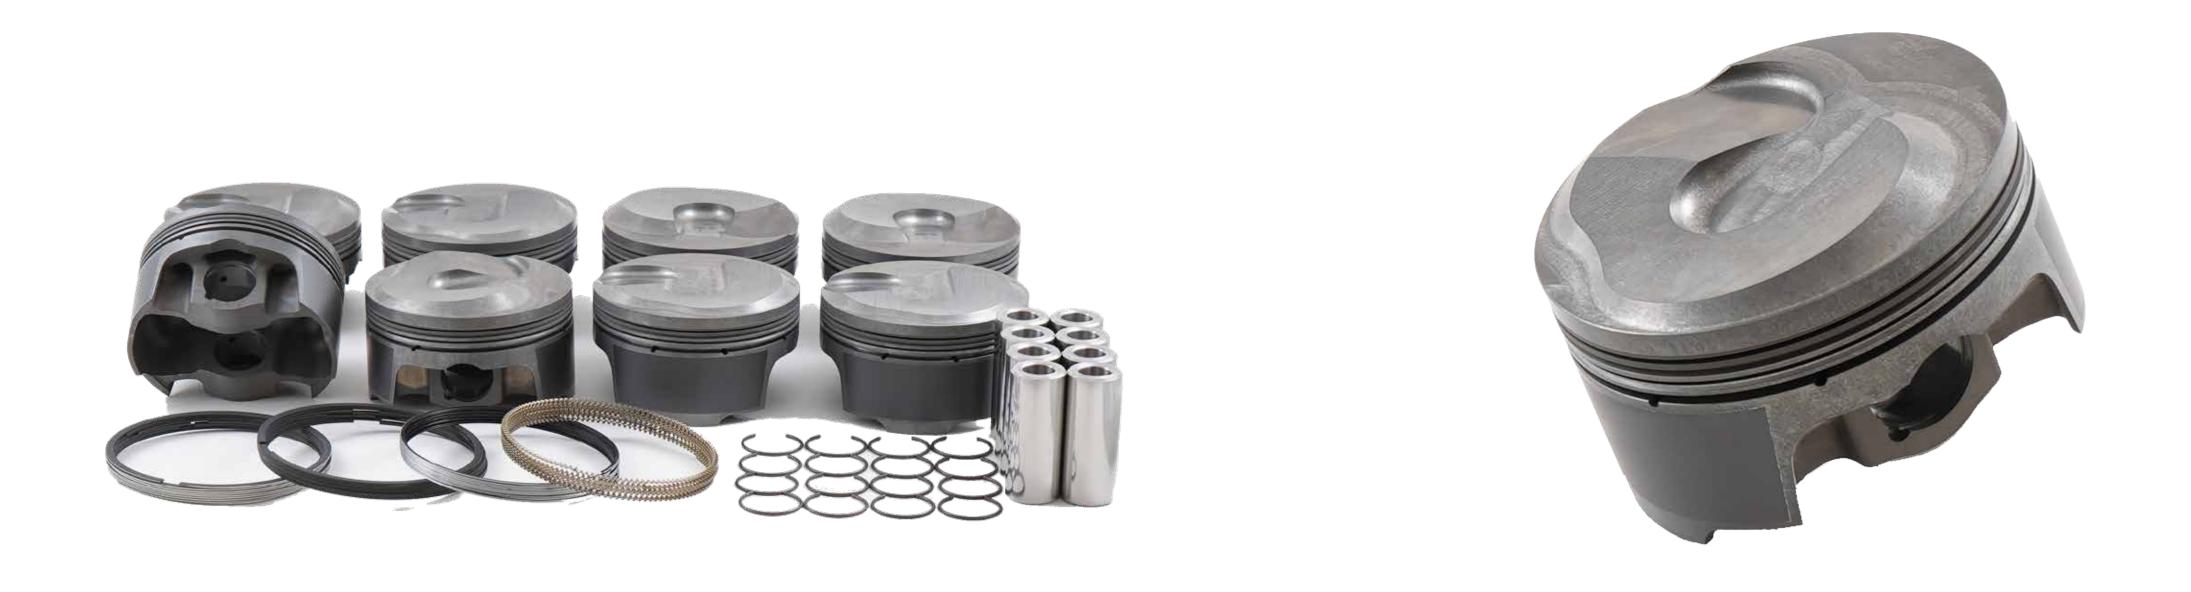

## L83 5.3L DI Drop-In PowerPak Piston Set

| Cubic Bore | Stroke | Rod | Comp   | Pin   | Crown |
|------------|--------|-----|--------|-------|-------|
| Inches     |        |     | Height | Diam. | Vol   |
|            |        |     |        |       |       |

L83 5.3L DI DROP-IN FORGED REPLACMENT ASSEMBLY NO BALANCING, NO COMP RATIO CHANGE 1.0, 1.0, 2.0mm File Fit Performance Ring Set Included

| 325 | 3.780 | 3.622 | 6.098 | 1.324 | 0.943 | 3.9cc |
|-----|-------|-------|-------|-------|-------|-------|
| 327 | 3.790 |       |       |       |       |       |
| 329 | 3.800 |       |       |       |       |       |