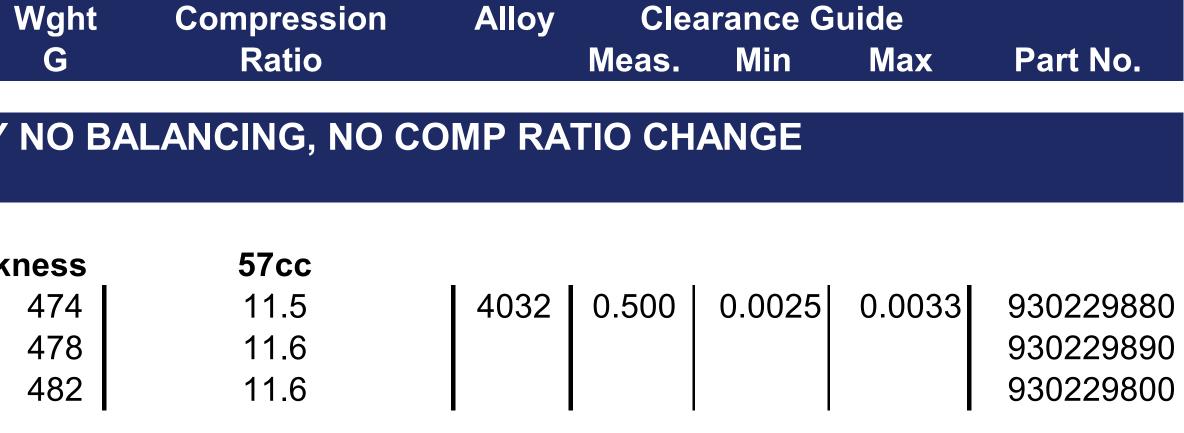

L83 5.3L DI DROP-IN FORGED REPLACMENT ASSEMBLY NO BALANCING, NO COMP RATIO CHANGE 1.0, 1.0, 2.0mm File Fit Performance Ring Set Included

| 325 | 3.780 | 3.622 | 6.098 | 1.324 | 0.943 | 3.9cc |
|-----|-------|-------|-------|-------|-------|-------|
| 327 | 3.790 |       |       |       |       |       |
| 329 | 3.800 |       |       |       |       |       |

**Meas.** = The location to measure piston-to-wall clearance, referenced from the bottom of the piston skirt. "Min" and "Max" is the suggested range of clearance over the coating for each application. **Compression Ratio -** calculated at zero deck and 0.040" gasket unless otherwise noted