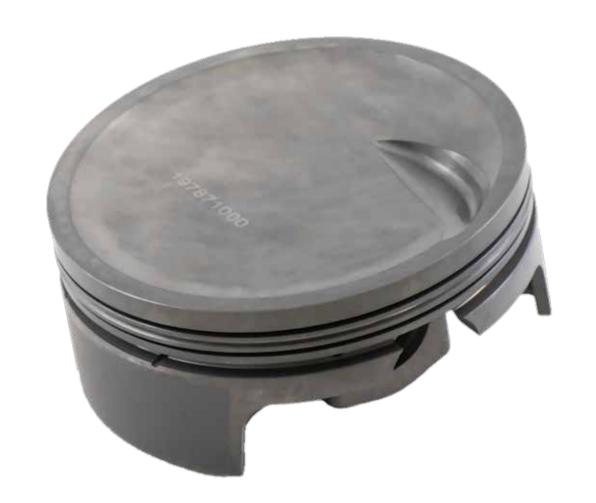

## Big Block Chevy Dish (Tall Deck 10.200) PowerPak Piston Set

| Cubic                                                                    | Bore Stroke Rod Comp                                   |       |       |        | Pin   | in Crown V |     | Wght Compression |       | ion | Alloy | Clearance Guide |        |        |           |
|--------------------------------------------------------------------------|--------------------------------------------------------|-------|-------|--------|-------|------------|-----|------------------|-------|-----|-------|-----------------|--------|--------|-----------|
| Inches                                                                   |                                                        |       |       | Height | Diam. | Vol        | G   |                  | Ratio |     |       | Meas.           | Min    | Max    | Part No.  |
| BIG B                                                                    | BIG BLOCK CHEVY DISH (TALL DECK 10.200)                |       |       |        |       |            |     |                  |       |     |       |                 |        |        |           |
| 1.5, 1.5, 3.0mm File Fit Performance Ring Set Included 112cc 118cc 124cc |                                                        |       |       |        |       |            |     |                  |       |     |       |                 |        |        |           |
| 598                                                                      | 4.600                                                  | 4.500 | 6.800 | 1.120R | 0.990 | -18.0cc    | 533 | 9.7              | 9.3   | 9.0 | 2618  | 0.250           | 0.0061 | 0.0069 | 197871000 |
| 632                                                                      | 4.600                                                  | 4.750 | 6.700 | 1.120R | 0.990 | -18.0cc    | 533 | 10.2             | 9.8   | 9.5 | 2618  | 0.250           | 0.0061 | 0.0069 | 197871000 |
| Compre                                                                   | Compression Heights with "R" INCLUDE Oil Support Rails |       |       |        |       |            |     |                  |       |     |       |                 |        |        |           |

**Meas.** = The location to measure piston-to-wall clearance, referenced from the bottom of the piston skirt.

"Min" and "Max" is the suggested range of clearance over the coating for each application. **Compression Ratio -** calculated at zero deck and 0.040" gasket unless otherwise noted